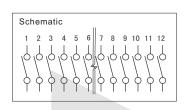

## **SPECIFICATIONS**

Mechanical life: 2000 operations per switch

Operation Force : ≤9.8N max.

Stroke:2.0mm

Operation Temp:-20°C~+70°C

Electrical life: 2000 operations per switch-24 VDC, 25mA

Contact Resistance: 50m max. at initial Non-Switching Rating: 100mA, 50VDC Switching Rating: 25mA, 24VDC Circuit: Single pole single throw