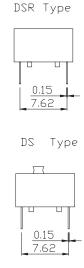

Soldering and Cleaning Processes

Keep all switch contacts in their "OFF" position for all operations

| Model No. | No. Pos. | А     |
|-----------|----------|-------|
| DS-01     | 1        | 4.10  |
| D2-05     | 2        | 6.64  |
| D2-03     | 3        | 9.18  |
| DS-04     | 4        | 11.72 |
| DS-05     | 5        | 14.26 |
| DS-06     | 6        | 16.80 |
| DS-07     | 7        | 19.34 |
| DS-08     | 8        | 21,88 |
| DS-09     | 9        | 24.42 |
| DS-10     | 10       | 26.96 |
| DS-12     | 12       | 32.04 |