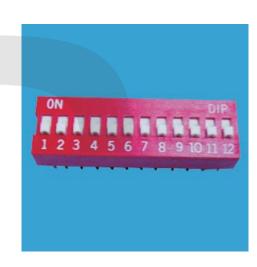

## DIP Switch Series

## KLS7-DS-Side Type Dip Switch Series

## **SPECIFICATIONS**

Mechanical life: 2000 operations per switch

Operation Force : ≤9.8N max.

Stroke:2.0mm

Operation Temp:-20°C~+70°C

Electrical life: 2000 operations per switch-24 VDC, 25mA

Contact Resistance: 50m max. at initial Non-Switching Rating: 100mA, 50VDC Switching Rating: 25mA, 24VDC Circuit: Single pole single throw

Soldering and Cleaning Processes

Keep all switch contacts in their "OFF" position for all operations



| Model No. | No. Pos. | А     |
|-----------|----------|-------|
| DS-01     | 1        | 4.10  |
| D2-05     | 2        | 6.64  |
| D2-03     | 3        | 9.18  |
| DS-04     | 4        | 11.72 |
| DS-05     | 5        | 14.26 |
| DS-06     | 6        | 16.80 |
| DS-07     | 7        | 19.34 |
| DS-08     | 8        | 21,88 |
| DS-09     | 9        | 24.42 |
| DS-10     | 10       | 26.96 |
| DS-12     | 12       | 32.04 |









## ORDER INFORMATION