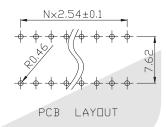

Soldering and Cleaning Processes

Keep all switch contacts in their "OFF" position for all operations

| Model No. | No. Pos. | А     |
|-----------|----------|-------|
| DS-01     | 1        | 4.10  |
| D2-05     | 2        | 6.64  |
| D2-03     | 3        | 9.18  |
| DS-04     | 4        | 11.72 |
| DS-05     | 5        | 14.26 |
| DS-06     | 6        | 16.80 |
| DS-07     | 7        | 19.34 |
| DS-08     | 8        | 21,88 |
| DS-09     | 9        | 24.42 |
| DS-10     | 10       | 26.96 |
| DS-12     | 12       | 32.04 |