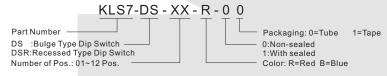

e:2.0mm

Operation Temp:-20°C~+70°C

Electrical life: 2000 operations per switch-24 VDC, 25mA

Contact Resistance: 50m max. at initial Non-Switching Rating: 100mA, 50VDC Switching Rating: 25mA, 24VDC Circuit: Single pole single throw

Soldering and Cleaning Processes

Keep all switch contacts in their "OFF" position for all operations



| Model No. | No. Pos. | А     |
|-----------|----------|-------|
| DS-01     | 1        | 4.10  |
| D2-05     | 2        | 6.64  |
| D2-03     | 3        | 9.18  |
| DS-04     | 4        | 11.72 |
| DS-05     | 5        | 14.26 |
| DS-06     | 6        | 16.80 |
| DS-07     | 7        | 19.34 |
| DS-08     | 8        | 21,88 |
| DS-09     | 9        | 24.42 |
| DS-10     | 10       | 26.96 |
| DS-12     | 12       | 32.04 |









## ORDER INFORMATION