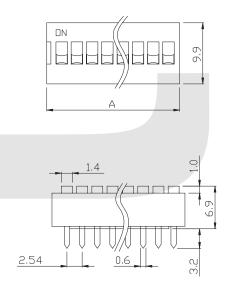

Soldering and Cleaning Processes

Keep all switch contacts in their "OFF" position for all operations

| Model No. | No. Pos. | А     |
|-----------|----------|-------|
| DS-01     | 1        | 4.10  |
| D2-05     | 2        | 6.64  |
| D2-03     | 3        | 9.18  |
| DS-04     | 4        | 11.72 |
| DS-05     | 5        | 14.26 |
| DS-06     | 6        | 16.80 |
| DS-07     | 7        | 19.34 |
| DS-08     | 8        | 21,88 |
| DS-09     | 9        | 24.42 |
| DS-10     | 10       | 26.96 |
| DS-12     | 12       | 32.04 |