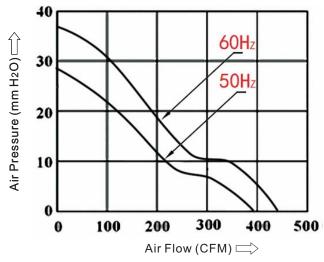

## **P&Q CURVE (AT RATED VOLTAGE)**

#### Note:

<sup>\*</sup>All readings are typical values at rated voltage.

<sup>\*</sup>Specifications are subject to change without prior notice.