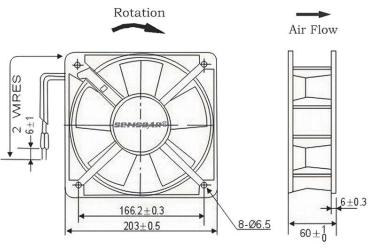

----|
|           | Ball           | Sleeve | VAC              | Hz        | Α                | Watt                 | RPM         | CFM      | mmH <sub>2</sub> O | dBA         | g      |
| SA2060M1B | •              |        | 110-125          | 50/60     | 0.76/0.85        | 61/65                | 2200/2600   | 360/388  | 24/25.4            | 50/56       |        |
| SA2060M2B | •              |        | 200-240          | 50/60     | 0.28/0.32        | 49/55                | 2200/2600   | 360/388  | 24/25.4            | 50/56       | 1625   |
| SA2060M3B | •              |        | 380              | 50/60     | 0.20/0.23        | 54/62                | 2200/2600   | 360/388  | 24/25.4            | 50/56       |        |

### **DIMENSIONS DRAWING**

## **P&Q CURVE (AT RATED VOLTAGE)**





#### Note:

<sup>\*</sup>All readings are typical values at rated voltage.

<sup>\*</sup>Specifications are subject to change without prior notice.