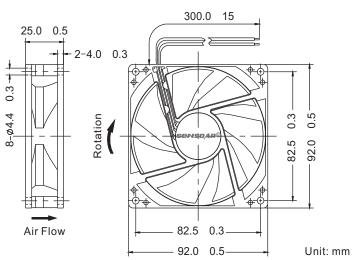

| Ball           | Sleeve | VAC              | Hz    | VAC                  | Α                | W     | RPM            | CFM      | mmH <sub>2</sub> O | dBA            | g      |
|  | SE9225HX | •              |        | 115/230          | 50/60 | 98-264               | 0.06             | 6.0   | 2800           | 55.2     | 3.0                | 33             | 85     |
|  | SE9225MX | •              | •      |                  |       |                      | 0.05             | 5.0   | 2500           | 49.3     | 2.4                | 30             |        |
|  | SE9225LX | •              | •      |                  |       |                      | 0.03             | 3.0   | 2000           | 39.4     | 1.5                | 25             |        |

#### **DIMENSIONS DRAWING**



### **P&Q CURVE (AT RATED VOLTAGE)**



#### Note:

\*Specifications are subject to change without prior notice.

<sup>\*</sup>All readings are typical values at rated voltage.

<sup>\* &</sup>quot;X" in model list can be B, S, and C, meaning Dual Ball Bearing, Sleeve Bearing and 1 Ball 1 Sleeve Bearing