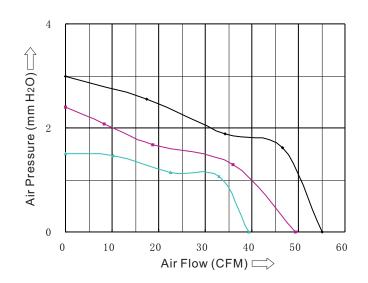

### **SPECIFICATIONS**

|  | Model    | Bearing System |        | Rated<br>Voltage | Freq. | Operation<br>Voltage | Rated<br>Current | Power | Rated<br>Speed | Air Flow | Air<br>Pressure    | Noise<br>Level | Weight |
|--|----------|----------------|--------|------------------|-------|----------------------|------------------|-------|----------------|----------|--------------------|----------------|--------|
|  |          | Ball           | Sleeve | VAC              | Hz    | VAC                  | Α                | W     | RPM            | CFM      | mmH <sub>2</sub> O | dBA            | g      |
|  | SE9225HX | •              |        | 115/230          | 50/60 | 98-264               | 0.06             | 6.0   | 2800           | 55.2     | 3.0                | 33             | 85     |
|  | SE9225MX | •              | •      |                  |       |                      | 0.05             | 5.0   | 2500           | 49.3     | 2.4                | 30             |        |
|  | SE9225LX | •              | •      |                  |       |                      | 0.03             | 3.0   | 2000           | 39.4     | 1.5                | 25             |        |

### **P&Q CURVE (AT RATED VOLTAGE)**