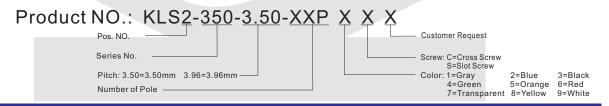

## **TERMINAL BLOCK Connector**



# **PCB Series**

KLS2-350-3.50/3.96 Series Pitch=3.50mm/3.96mm

### **Electrical:**

Rated voltage: 300V Rated current: 10A Contact resistance:  $20m\Omega$ 

Insulation resistance: 5000M\(\Omega)/1000V\) Withstanding Voltage: AC1500V/1Min Wire range: 24-18AWG 2.5mm²

#### **Material**

Screws: M2.5 steel Zinc plated

Wire guard: phosphor bronze Ni plated or stainless steel

Pin header: Brass, Tin plated Housing: PA66, UL94V-0

#### Mechanical

Temp. Range: -30°C~+120°C MAX Soldering: +250°C for 5 Sec.

Torque: 0.5Nm (4.5lb.in) Strip length: 4.5-5mm





# ORDER INFORMATION