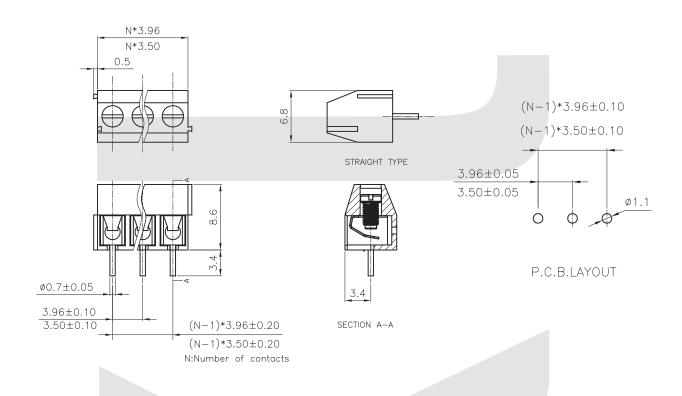

## **TERMINAL BLOCK Connector**



# **PCB Series**

KLS2-350-3.50/3.96 Series Pitch=3.50mm/3.96mm

### **Electrical:**

Rated voltage: 300V Rated current: 10A Contact resistance:  $20m\Omega$ 

Insulation resistance: 5000M\(\Omega)/1000V\) Withstanding Voltage: AC1500V/1Min Wire range: 24-18AWG 2.5mm²

#### **Material**

Screws: M2.5 steel Zinc plated

Wire guard: phosphor bronze Ni plated or stainless steel

Pin header: Brass, Tin plated Housing: PA66, UL94V-0

#### Mechanical

Temp. Range: -30°C~+120°C MAX Soldering: +250°C for 5 Sec.

Torque: 0.5Nm (4.5lb.in) Strip length: 4.5-5mm





# ORDER INFORMATION