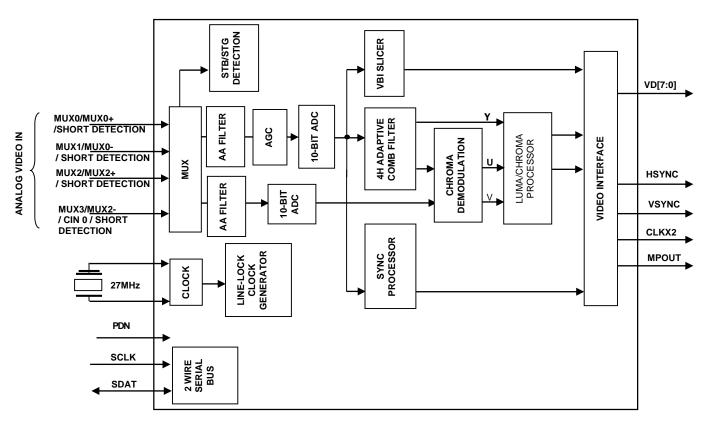

FIGURE 1. TW9990 BLOCK DIAGRAM

For additional products, see <a href="https://www.intersil.com/product-tree">www.intersil.com/product-tree</a>

Intersil Automotive Qualified products are manufactured, assembled and tested utilizing TS16949 quality systems as noted in the quality certifications found at <a href="https://www.intersil.com/design/quality">www.intersil.com/design/quality</a>